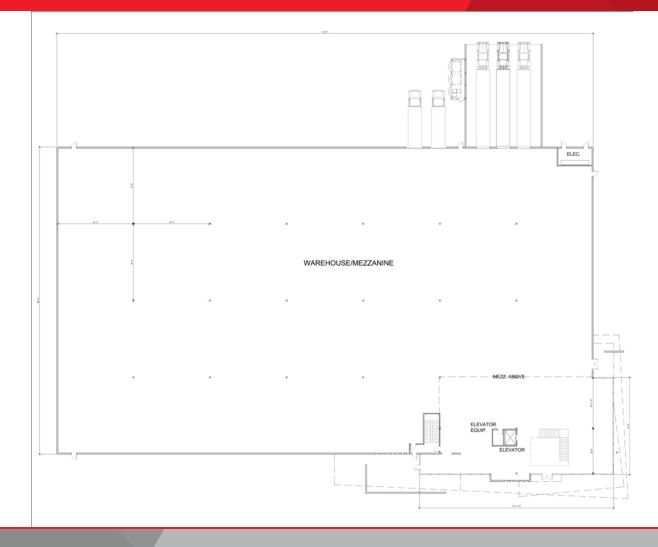

45005 Golf Center Pkwy. Indio, CA 92201

| Offering Summary |                        |
|------------------|------------------------|
| Property Type:   | Industrial             |
| Lease Rate:      | \$1.00 SF/month (NNN)* |
| Building Size:   | 65,000 SF              |
| Available SF:    | 65,000 SF              |
| Lot Size:        | 3.84 Acres             |
| Zoning:          | IP                     |
|                  |                        |

### **Location Overview**

This approximate 65,000 sf newly constructed industrial Located on the corner of Avenue 45 and Golf Center building is planned to be delivered in the second quarter of Parkway in Indio, CA. This site offers easy access to the I-10 2023. The office component will be approximately 8,000 sf, freeway and Highway 111. consisting of two levels with elevator and stairwell access. The warehouse will be approximately 57,000 sf, and will \*Rental rate to be determined, based on Lessee's required feature a 24' clear height, two grade level 14' roll-up doors, buildout. and three dock high level 10' roll-up doors. Additional building features will consist of high efficiency LED lighting throughout, fire sprinklers, HVAC in the office component and evaporative cooling in the warehouse, Low E glass windows in the office, solar ready, highly reflective roofing IP system, EV charging stations, and 1,600 amp 3 phase IID (Imperial Irrigation District) electrical service.