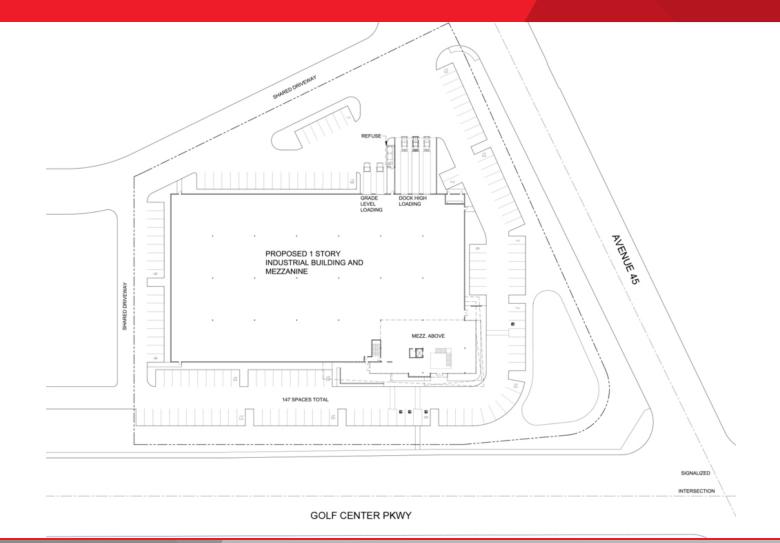

45005 Golf Center Pkwy. Indio, CA 92201

| Offering Summary |                        |
|------------------|------------------------|
| Property Type:   | Industrial             |
| Lease Rate:      | \$1.00 SF/month (NNN)* |
| Building Size:   | 65,000 SF              |
| Available SF:    | 65,000 SF              |
| Lot Size:        | 3.84 Acres             |
| Zoning:          | IP                     |
|                  |                        |

### **Location Overview**

This approximate 65,000 sf newly constructed industrial Located on the corner of Avenue 45 and Golf Center building is planned to be delivered in the second quarter of Parkway in Indio, CA. This site offers easy access to the I-10 2023. The office component will be approximately 8,000 sf, freeway and Highway 111. consisting of two levels with elevator and stairwell access. The warehouse will be approximately 57,000 sf, and will \*Rental rate to be determined, based on Lessee's required feature a 24' clear height, two grade level 14' roll-up doors, buildout. and three dock high level 10' roll-up doors. Additional building features will consist of high efficiency LED lighting throughout, fire sprinklers, HVAC in the office component and evaporative cooling in the warehouse, Low E glass windows in the office, solar ready, highly reflective roofing IP system, EV charging stations, and 1,600 amp 3 phase IID (Imperial Irrigation District) electrical service.