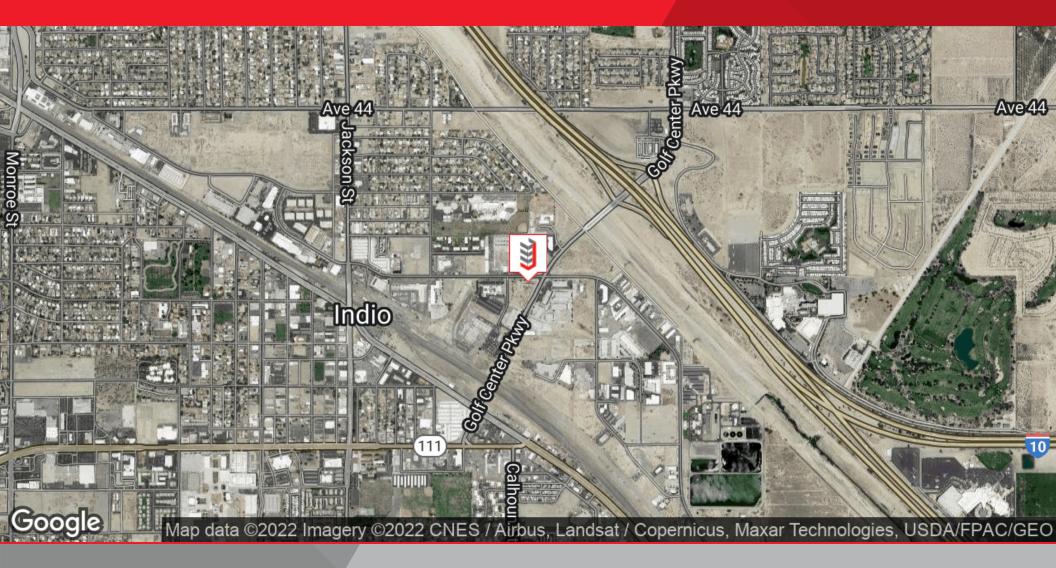

### **Location Overview**

This approximate 65,000 sf newly constructed industrial Located on the corner of Avenue 45 and Golf Center building is planned to be delivered in the second quarter of Parkway in Indio, CA. This site offers easy access to the I-10 2023. The office component will be approximately 8,000 sf, freeway and Highway 111. consisting of two levels with elevator and stairwell access. The warehouse will be approximately 57,000 sf, and will \*Rental rate to be determined, based on Lessee's required feature a 24' clear height, two grade level 14' roll-up doors, buildout. and three dock high level 10' roll-up doors. Additional building features will consist of high efficiency LED lighting throughout, fire sprinklers, HVAC in the office component and evaporative cooling in the warehouse, Low E glass windows in the office, solar ready, highly reflective roofing IP system, EV charging stations, and 1,600 amp 3 phase IID (Imperial Irrigation District) electrical service.