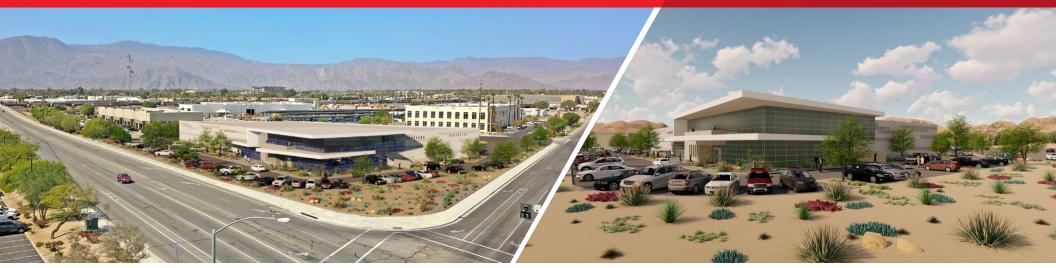

45005 Golf Center Pkwy. Indio, CA 92201

| Offering Summary |                        |
|------------------|------------------------|
| Property Type:   | Industrial             |
| Lease Rate:      | \$1.00 SF/month (NNN)* |
| Building Size:   | 65,000 SF              |
| Available SF:    | 65,000 SF              |
| Lot Size:        | 3.84 Acres             |
| Zoning:          | IP                     |
|                  |                        |

### **Location Overview**

This approximate 65,000 sf newly constructed industrial Located on the corner of Avenue 45 and Golf Center building is planned to be delivered in the second quarter of Parkway in Indio, CA. This site offers easy access to the I-10 2023. The office component will be approximately 8,000 sf, freeway and Highway 111. consisting of two levels with elevator and stairwell access. The warehouse will be approximately 57,000 sf, and will \*Rental rate to be determined, based on Lessee's required feature a 24' clear height, two grade level 14' roll-up doors, buildout. and three dock high level 10' roll-up doors. Additional building features will consist of high efficiency LED lighting throughout, fire sprinklers, HVAC in the office component and evaporative cooling in the warehouse, Low E glass windows in the office, solar ready, highly reflective roofing IP system, EV charging stations, and 1,600 amp 3 phase IID (Imperial Irrigation District) electrical service.