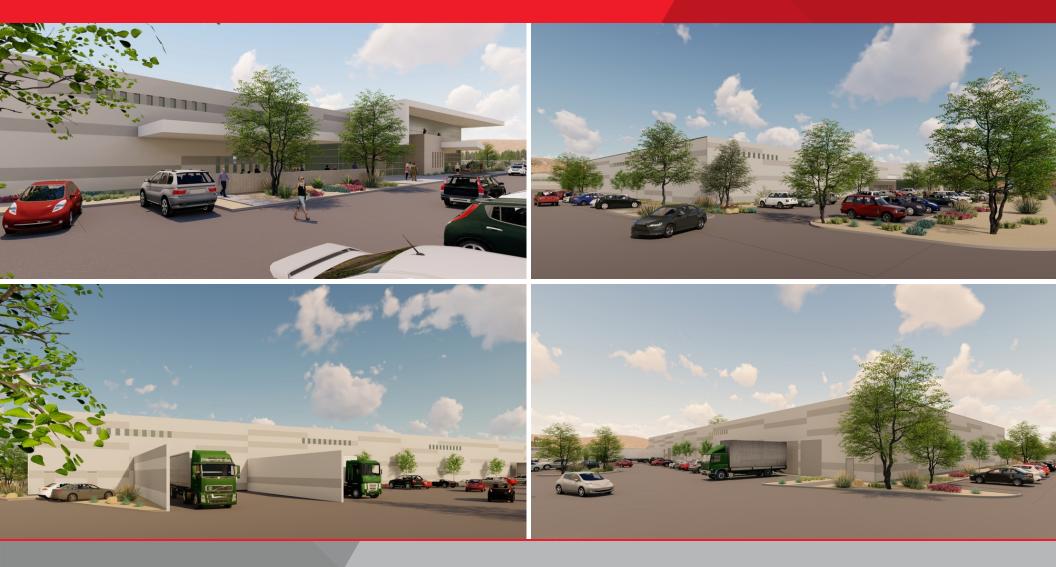

### **Location Overview**

This approximate 65,000 sf newly constructed industrial Located on the corner of Avenue 45 and Golf Center building is planned to be delivered in the second quarter of Parkway in Indio, CA. This site offers easy access to the I-10 2023. The office component will be approximately 8,000 sf, freeway and Highway 111. consisting of two levels with elevator and stairwell access. The warehouse will be approximately 57,000 sf, and will \*Rental rate to be determined, based on Lessee's required feature a 24' clear height, two grade level 14' roll-up doors, buildout. and three dock high level 10' roll-up doors. Additional building features will consist of high efficiency LED lighting throughout, fire sprinklers, HVAC in the office component and evaporative cooling in the warehouse, Low E glass windows in the office, solar ready, highly reflective roofing IP system, EV charging stations, and 1,600 amp 3 phase IID (Imperial Irrigation District) electrical service.